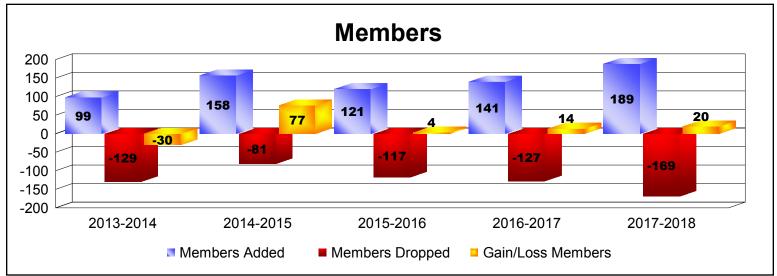

District J 1

As of June 2018 Cumulative

| Year      | New<br>Clubs | Dropped<br>Clubs | Gain/<br>Loss<br>Clubs | New<br>Members | Charter<br>Members | Reinstate<br>Members | Transfer<br>Members | Total<br>Member<br>Added | Total<br>Members<br>Dropped | Gain/<br>Loss<br>Members |
|-----------|--------------|------------------|------------------------|----------------|--------------------|----------------------|---------------------|--------------------------|-----------------------------|--------------------------|
| 2013-2014 | 0            | 0                | 0                      | 89             | 3                  | 4                    | 3                   | 99                       | -129                        | -30                      |
| 2014-2015 | 1            | 0                | 1                      | 124            | 24                 | 5                    | 5                   | 158                      | -81                         | 77                       |
| 2015-2016 | 0            | 0                | 0                      | 111            | 2                  | 5                    | 3                   | 121                      | -117                        | 4                        |
| 2016-2017 | 0            | -1               | -1                     | 126            | 6                  | 2                    | 7                   | 141                      | -127                        | 14                       |
| 2017-2018 | 1            | 0                | 1                      | 129            | 44                 | 7                    | 9                   | 189                      | -169                        | 20                       |
| Average   | 0            | 0                | 0                      | 116            | 16                 | 5                    | 5                   | 142                      | -125                        | 17                       |