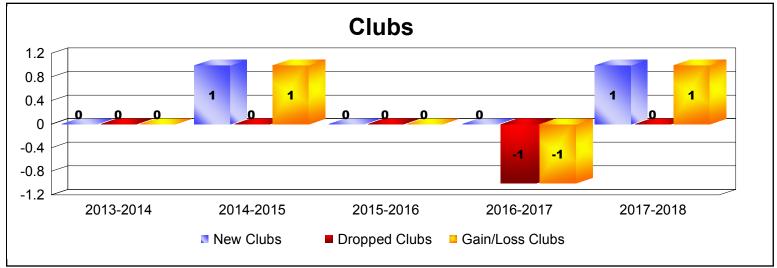

District J 1

As of June 2018 Cumulative

| Year      | New<br>Clubs | Dropped<br>Clubs | Gain/<br>Loss<br>Clubs | New<br>Members | Charter<br>Members | Reinstate<br>Members | Transfer<br>Members | Total<br>Member<br>Added | Total<br>Members<br>Dropped | Gain/<br>Loss<br>Members |
|-----------|--------------|------------------|------------------------|----------------|--------------------|----------------------|---------------------|--------------------------|-----------------------------|--------------------------|
| 2013-2014 | 0            | 0                | 0                      | 89             | 3                  | 4                    | 3                   | 99                       | -129                        | -30                      |
| 2014-2015 | 1            | 0                | 1                      | 124            | 24                 | 5                    | 5                   | 158                      | -81                         | 77                       |
| 2015-2016 | 0            | 0                | 0                      | 111            | 2                  | 5                    | 3                   | 121                      | -117                        | 4                        |
| 2016-2017 | 0            | -1               | -1                     | 126            | 6                  | 2                    | 7                   | 141                      | -127                        | 14                       |
| 2017-2018 | 1            | 0                | 1                      | 129            | 44                 | 7                    | 9                   | 189                      | -169                        | 20                       |
| Average   | 0            | 0                | 0                      | 116            | 16                 | 5                    | 5                   | 142                      | -125                        | 17                       |